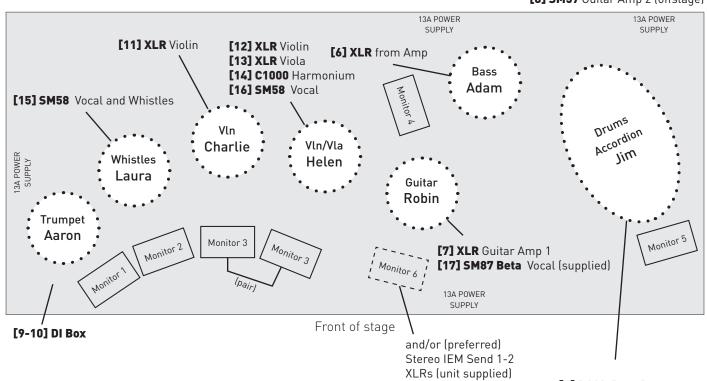

## Input List

[1] **D112** Bass Drum

[2] SM57 Snare Drum

[3] SM57 Bodhran

[4] C1000 +48v O/H L

\* [5] C1000 +48v O/H R

[6] XLR Bass

[7] XLR Guitar Amp 1

\* [8] XLR Guitar Amp 2 (offstage)

[9] DI Trumpet L

\* [10] DI Trumpet R

[11] XLR +48v Violin (Charlie)

[12] XLR +48v Violin (Helen)

[13] XLR +48v Viola (Helen)

[14] C1000 +48v Harmonium (Helen)

[15] SM58 Vocal (Laura, Whistles)

[16] SM58 Vocal (Helen, Violin)

[17] SM87 Beta +48v Vocal (Robin, Guitar)

[18] SM58 Vocal (Jim, Drums)

\* to cut for reduced set-up

## Monitor Sends

Monitor 1 - Trumpet

Monitor 2 - Whistle/Vox

Monitor 3 – Violins

Monitor 4 - Bass

Monitor 5 - Drums/Accord./Vox

Monitor 6 (optional) - Guitar/Vox

IEM Send 1-2 - Guitar/Vox

[1] **D112** Bass Drum

[2] SM57 Snare Drum

[3] SM57 Bodhran

[4] C1000 O/H L

[5] C1000 O/H R

[18] SM58 Vocal

Where set-up allows, the band tours our own digital desk (Allen & Heath QU-24) + engineer.

**Technical enquiries** 